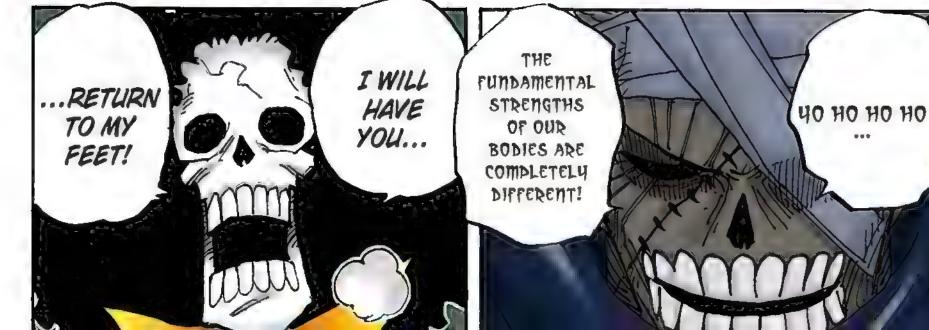

## Chapter 456: DEMON FROM THE LAND OF ICE

## ENERU'S GREAT SPACE MISSION, VOL. 23: "ULTIMATE MORTIFICATION! THE SPACE PIRATE WAS TOO STRONG"

THE ENEMY DOESN'T WANT THIS TO HAPPEN, SO THEY ALWAYS KEEP THE ORIGINAL ALIVE.

BASICALLY, THE ZOMBIE WILL DIE AT THE SAME TIME!

IF THE ORIGINAL DIES, THEN THE SHADOW WILL VANISH AS WELL. THE ORIGINAL AND THE SHADOW ARE A PART OF THE SAME PERSON.

THERE. I MADE NO BONES ABOUT IT!

THOUGH I SURVIVED,

SHADOW IS INSERTED, IT WILL PRODUCE THE GREATEST ZOMBIE OF ALL TIME. WE WILL HAVE TREMENDOUS POWER!